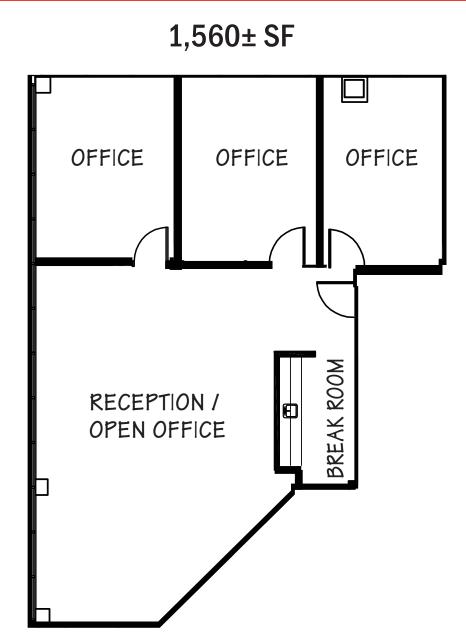

## FOR LEASE Suite 201 1,560± SF THUNDERBIRD OFFICE PARK 7590 E GRAY RD | SECOND FLOOR OFFICE SUITE | SCOTTSDALE, AZ 85260 E REDFIELD RD 7585 F Redfield THUNDERBIRD OFFICE PARK E Gray Rd RECEPTION/OPEN OFFICE • THREE (3) OFFICES BREAK ROOM